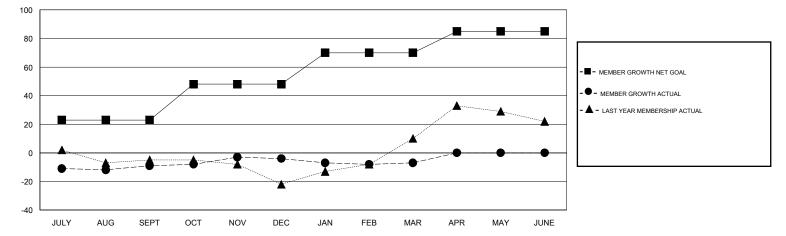

## MONTHLY MEMBERSHIP PROGRESS REPORT

District 11 D2

Results as of: 3/31/2020

|              |               | L             | OCATION MICHIG   | AN            |                                  |                                                                                        | GMT CA                                             |  |
|--------------|---------------|---------------|------------------|---------------|----------------------------------|----------------------------------------------------------------------------------------|----------------------------------------------------|--|
|              | Club          | )S            |                  |               | Members<br>RESULTS FOR 2019-2020 |                                                                                        |                                                    |  |
|              | RESULTS FOR   | R 2019-2020   |                  |               |                                  |                                                                                        |                                                    |  |
| QUARTER      | NEW CLUB GOAL | NEW CLUBS     | DROPPED CLUBS    | QUARTER       | MEMBER GROWTH NET<br>GOAL        | MEMBER GROWTH<br>ACTUAL                                                                | DROPPED<br>MEMBERS ACTUAI<br>(including transfers) |  |
| JLY/AUG/SEPT | 0             | 0             | 0                | JULY/AUG/SEPT | 23                               | 18                                                                                     | 26                                                 |  |
| T/NOV/DEC    | 0             | 0             | 0                | OCT/NOV/DEC   | 25                               | 36                                                                                     | 28                                                 |  |
| N/FEB/MAR    | 0             | 0             | 0                | JAN/FEB/MAR   | 22                               | 23                                                                                     | 25                                                 |  |
| R/MAY/JUNE   | 0             | 0             | 0                | APR/MAY/JUNE  | 15                               | 0                                                                                      | 0                                                  |  |
| 1            | G             | OALS AND ACTU | JAL NEW CLUBS CU |               |                                  | ]                                                                                      |                                                    |  |
| 0.8          | G             | OALS AND ACTU | JAL NEW CLUBS CU |               |                                  |                                                                                        |                                                    |  |
| 0.8          | G(            | OALS AND ACTI | JAL NEW CLUBS CU | MULATIVE      |                                  | CURRENT YEAR GOALS FO                                                                  |                                                    |  |
| 0.8          | G(            | OALS AND ACTU |                  | MULATIVE      |                                  | - ■ - CURRENT YEAR GOALS FO<br>- ● - CURRENT YEAR ACTUAL<br>- ▲ - LAST YEAR ACTUAL NEW | NEW CLUBS                                          |  |
| 0.8          | G(            | OALS AND ACTU |                  | MULATIVE      |                                  | - • - CURRENT YEAR ACTUAL                                                              | NEW CLUBS                                          |  |
| 0.8          |               |               |                  | MULATIVE      |                                  | - • - CURRENT YEAR ACTUAL                                                              | NEW CLUBS                                          |  |

GOALS AND ACTUAL MEMBERS CUMULATIVE

| DROPPED CLUBS: 0 |    | 24 CLUBS OF 45 ADDED 1 OR MORE<br>NEW MEMBERS | GENDER DISTRIBUTION<br>MALE 959 (74.57%) |  |
|------------------|----|-----------------------------------------------|------------------------------------------|--|
| DROPPED MEMBERS  |    |                                               | FEMALE 327 (25.43%)                      |  |
| DECEASED         | 17 |                                               | TOTAL FAMILY UNIT MEMBERS                |  |
| CLUB CANCELLED   | 0  | CLICK HERE FOR CUMULATIVE<br>MEMBERSHIP DATA  | FAMILY MEMBERS PAYING HALF DUES          |  |
| OTHER            | 62 |                                               |                                          |  |
| TOTAL            | 79 |                                               |                                          |  |
|                  |    |                                               |                                          |  |